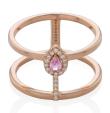

#### DUO EARRING medium size, stud

18K rose gold Diamonds 0.25ct, G/VS 1720 Eur

18K rose gold Diamonds 0.4ct, G/VS 3280 Eur

A subtle statement of confidence and strength, this collection adopts the warrior's aesthetic. It features a spear and a shield—Athena's symbols of power and protection.

The softness of the pear cut and the austerity of sharp, geometric lines blend, creating jewelry pieces that are at once delicate and fierce. The diamond version of Athena jewelry sets up a luxurious minimalist effect. The ruby version is more extravagant, and pieces with pink sapphire have a soft, feminine touch.

**ATHENA EARRINGS**18K rose gold
Rubies 0.28ct,
Diamonds 0.12ct, G/VS
1700 Eur

**ATHENA RING** 18K rose gold Diamonds 0.21ct, G/VS 2360 Eur

ATHENA RING 18K rose gold Pink Sapphire 0.14ct, G/VS Diamonds 0.1ct, G/VS 2040 Eur

**ATHENA RING** 18K rose gold Ruby 0.14ct Diamonds 0.1ct, G/VS 2040 Eur

**ATHENA EARRINGS** 18K rose gold Diamonds 0.27ct, G/VS 2140 Eur

ATHENA EARRINGS 18K rose gold Pink Sapphires 0.28ct Diamonds 0.12ct, G/VS 1700 Eur