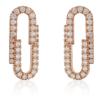

## COLLECTIONS

Duo

Color Code

Inner Eye

Link

Soulmate

Punky

Sophisticated and playful, the Duo motif is interpreted in many versions, alternating between solid gold and pavé set with diamonds and colored stones.

### collection DUO

The Duo collection is a luxurious manifestation of modern minimalism with a symbolic statement. Two geometric elements intertwine into a signature Duo motif, which symbolizes connection and perfect balance.