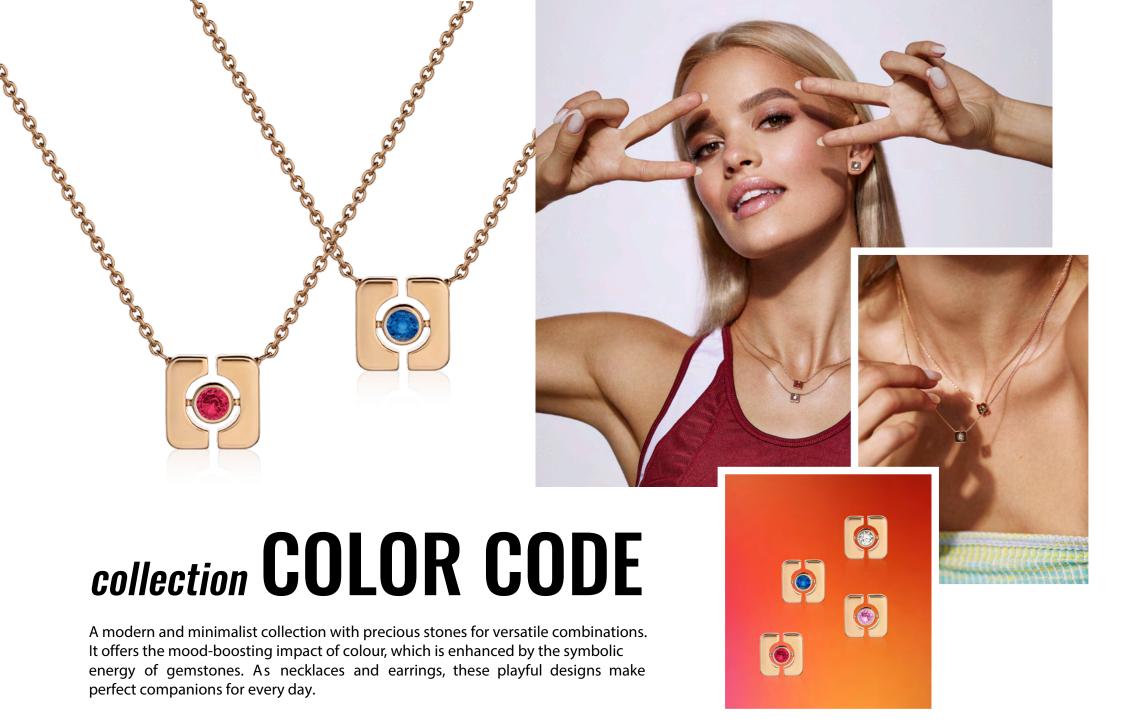

## collection COLOR CODE

18K rose gold

Rubies 0.3ct

1270 Eur

18K rose gold Diamonds 0.08ct G/VS 1490 Eur

18K rose gold Ruby 0.14ct 1280 Eur

18K rose gold Sapphire 0.14ct 1280 Eur

#### **COLOR CODE EARRINGS**

**COLOR CODE EARRINGS** 

18K rose gold Emeralds 0.25ct 1270 Eur

#### **COLOR CODE EARRINGS**

18K rose gold Sapphires 0.3ct 1270 Eur