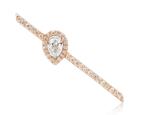

#### DUO EARRING medium size, stud

18K rose gold Diamonds 0.25ct, G/VS 1720 Eur

18K rose gold Diamonds 0.4ct, G/VS 3280 Eur

A subtle statement of confidence and strength, this collection adopts the warrior's aesthetic. It features a spear and a shield—Athena's symbols of power and protection.

The softness of the pear cut and the austerity of sharp, geometric lines blend, creating jewelry pieces that are at once delicate and fierce. The diamond version of Athena jewelry sets up a luxurious minimalist effect. The ruby version is more extravagant, and pieces with pink sapphire have a soft, feminine touch.

### collection ATHENA

**ATHENA EARRING** 18K rose gold Diamonds 0.28ct, G/VS 1680 Eur

**ATHENA EARRING** 18K rose gold Pink Sapphire 0.14ct, Diamonds 0.18ct, G/VS 1310 Eur

ATHENA EARRING
18K white gold
Ruby 0.14ct,
Diamonds 0.18ct, G/VS
1310 Eur

**ATHENA EARRINGS**18K rose gold
Rubies 0.28ct,
Diamonds 0.12ct, G/VS
1700 Eur

**ATHENA RING** 18K rose gold Diamonds 0.21ct, G/VS 2360 Eur

ATHENA RING 18K rose gold Pink Sapphire 0.14ct, G/VS Diamonds 0.1ct, G/VS 2040 Eur

**ATHENA RING** 18K rose gold Ruby 0.14ct Diamonds 0.1ct, G/VS 2040 Eur

**ATHENA EARRINGS** 18K rose gold Diamonds 0.27ct, G/VS 2140 Eur

ATHENA EARRINGS 18K rose gold Pink Sapphires 0.28ct Diamonds 0.12ct, G/VS 1700 Eur