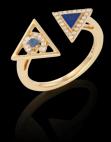

## collection INNER EYE

The Inner Eye jewelry shines with a sensual bohemian vibe. The focus of this collection is a triangle framing a brilliant blue sapphire, emerald, or diamond. An ancient talisman, it symbolizes intuition and perception beyond ordinary sight. Geometric rings, flexible bracelets, dazzling earrings, and diamond-embellished necklaces are made to enhance the magnetic aura of the free and sensual woman.