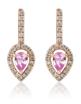

#### DUO EARRING medium size, stud

18K white gold Pink Sapphires 0.31ct 1060 Eur