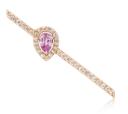

#### DUO EARRING medium size, stud

18K rose gold Diamonds 0.25ct, G/VS 1720 Eur

18K rose gold Diamonds 0.4ct, G/VS 3280 Eur

A subtle statement of confidence and strength, this collection adopts the warrior's aesthetic. It features a spear and a shield—Athena's symbols of power and protection.

The softness of the pear cut and the austerity of sharp, geometric lines blend, creating jewelry pieces that are at once delicate and fierce. The diamond version of Athena jewelry sets up a luxurious minimalist effect. The ruby version is more extravagant, and pieces with pink sapphire have a soft, feminine touch.

### collection ATHENA

**ATHENA EARRING** 18K rose gold Diamonds 0.28ct, G/VS 1680 Eur

**ATHENA EARRING** 18K rose gold Pink Sapphire 0.14ct, Diamonds 0.18ct, G/VS 1310 Eur

ATHENA EARRING
18K white gold
Ruby 0.14ct,
Diamonds 0.18ct, G/VS
1310 Eur

**ATHENA EARRINGS**18K rose gold
Rubies 0.28ct,
Diamonds 0.12ct, G/VS
1700 Eur

**ATHENA RING** 18K rose gold Diamonds 0.21ct, G/VS 2360 Eur

ATHENA RING 18K rose gold Pink Sapphire 0.14ct, G/VS Diamonds 0.1ct, G/VS 2040 Eur

**ATHENA RING** 18K rose gold Ruby 0.14ct Diamonds 0.1ct, G/VS 2040 Eur

**ATHENA EARRINGS** 18K rose gold Diamonds 0.27ct, G/VS 2140 Eur

ATHENA EARRINGS 18K rose gold Pink Sapphires 0.28ct Diamonds 0.12ct, G/VS 1700 Eur