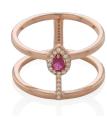

#### DUO EARRING medium size, stud

18K rose gold Diamonds 0.25ct, G/VS 1720 Eur

18K rose gold Diamonds 0.4ct, G/VS 3280 Eur

A subtle statement of confidence and strength, this collection adopts the warrior's aesthetic. It features a spear and a shield—Athena's symbols of power and protection.

The softness of the pear cut and the austerity of sharp, geometric lines blend, creating jewelry pieces that are at once delicate and fierce. The diamond version of Athena jewelry sets up a luxurious minimalist effect. The ruby version is more extravagant, and pieces with pink sapphire have a soft, feminine touch.

**ATHENA EARRINGS**18K rose gold
Rubies 0.28ct,
Diamonds 0.12ct, G/VS
1700 Eur

**ATHENA RING** 18K rose gold Diamonds 0.21ct, G/VS 2360 Eur

ATHENA RING 18K rose gold Pink Sapphire 0.14ct, G/VS Diamonds 0.1ct, G/VS 2040 Eur

**ATHENA RING** 18K rose gold Ruby 0.14ct Diamonds 0.1ct, G/VS 2040 Eur

**ATHENA EARRINGS** 18K rose gold Diamonds 0.27ct, G/VS 2140 Eur

ATHENA EARRINGS 18K rose gold Pink Sapphires 0.28ct Diamonds 0.12ct, G/VS 1700 Eur