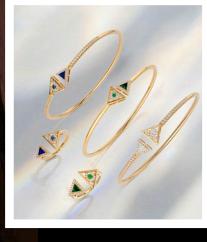

## collection INNER EYE

The Inner Eye jewelry shines with a sensual bohemian vibe. The focus of this collection is a triangle framing a brilliant blue sapphire, emerald, or diamond. An ancient talisman, it symbolizes intuition and perception beyond ordinary sight. Geometric rings, flexible bracelets, dazzling earrings, and diamond-embellished necklaces are made to enhance the magnetic aura of the free and sensual woman.

#### **INNER EYE RING**

18K yellow gold Sapphire 0.06ct Lapis lazuli 0.12ct Diamonds 0.12ct G/VS 1680 Eur