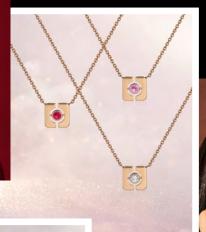

## collection COLOR CODE

18K rose gold

Rubies 0.3ct

1270 Eur

18K rose gold Diamonds 0.08ct G/VS 1490 Eur

18K rose gold Ruby 0.14ct 1280 Eur

18K rose gold Sapphire 0.14ct 1280 Eur

#### **COLOR CODE EARRINGS**

**COLOR CODE EARRINGS** 

18K rose gold Emeralds 0.25ct 1270 Eur

#### **COLOR CODE EARRINGS**

18K rose gold Sapphires 0.3ct 1270 Eur