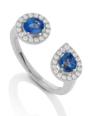

#### DUO EARRING medium size, stud

18K rose gold Diamonds 0.25ct, G/VS 1720 Eur

18K rose gold Diamonds 0.4ct, G/VS 3280 Eur

A subtle statement of confidence and strength, this collection adopts the warrior's aesthetic. It features a spear and a shield—Athena's symbols of power and protection.

The softness of the pear cut and the austerity of sharp, geometric lines blend, creating jewelry pieces that are at once delicate and fierce. The diamond version of Athena jewelry sets up a luxurious minimalist effect. The ruby version is more extravagant, and pieces with pink sapphire have a soft, feminine touch.

### collection ATHENA

**ATHENA EARRING** 18K rose gold Diamonds 0.28ct, G/VS 1680 Eur

**ATHENA EARRING** 18K rose gold Pink Sapphire 0.14ct, Diamonds 0.18ct, G/VS 1310 Eur

ATHENA EARRING
18K white gold
Ruby 0.14ct,
Diamonds 0.18ct, G/VS
1310 Eur