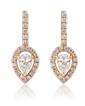

### DUO EARRING medium size, stud

18K white gold Diamonds 0.22ct, G/VS 1620 Eur

#### DUO EARRINGS mini size, studs

18K rose gold Diamonds 0.24ct, G/VS 1950 Eur

18K white gold Diamonds 0.25ct, G/VS 2550 Eur