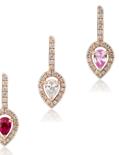

#### DUO EARRING medium size, stud

18K rose gold Diamonds 0.25ct, G/VS 1720 Eur

18K rose gold Diamonds 0.4ct, G/VS 3280 Eur

A subtle statement of confidence and strength, this collection adopts the warrior's aesthetic. It features a spear and a shield—Athena's symbols of power and protection.

The softness of the pear cut and the austerity of sharp, geometric lines blend, creating jewelry pieces that are at once delicate and fierce. The diamond version of Athena jewelry sets up a luxurious minimalist effect. The ruby version is more extravagant, and pieces with pink sapphire have a soft, feminine touch.

### collection ATHENA

**ATHENA EARRING** 18K rose gold Diamonds 0.28ct, G/VS 1680 Eur

**ATHENA EARRING** 18K rose gold Pink Sapphire 0.14ct, Diamonds 0.18ct, G/VS 1310 Eur

ATHENA EARRING
18K white gold
Ruby 0.14ct,
Diamonds 0.18ct, G/VS
1310 Eur

**ATHENA EARRINGS**18K rose gold
Rubies 0.28ct,
Diamonds 0.12ct, G/VS
1700 Eur

**ATHENA RING** 18K rose gold Diamonds 0.21ct, G/VS 2360 Eur

ATHENA RING 18K rose gold Pink Sapphire 0.14ct, G/VS Diamonds 0.1ct, G/VS 2040 Eur

**ATHENA RING** 18K rose gold Ruby 0.14ct Diamonds 0.1ct, G/VS 2040 Eur

**ATHENA EARRINGS** 18K rose gold Diamonds 0.27ct, G/VS 2140 Eur

ATHENA EARRINGS 18K rose gold Pink Sapphires 0.28ct Diamonds 0.12ct, G/VS 1700 Eur