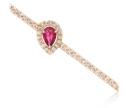

#### DUO EARRING medium size, stud

18K rose gold Diamonds 0.25ct, G/VS 1720 Eur

18K rose gold Diamonds 0.4ct, G/VS 3280 Eur

A subtle statement of confidence and strength, this collection adopts the warrior's aesthetic. It features a spear and a shield—Athena's symbols of power and protection.

The softness of the pear cut and the austerity of sharp, geometric lines blend, creating jewelry pieces that are at once delicate and fierce. The diamond version of Athena jewelry sets up a luxurious minimalist effect. The ruby version is more extravagant, and pieces with pink sapphire have a soft, feminine touch.

### collection ATHENA

**ATHENA EARRING** 18K rose gold Diamonds 0.28ct, G/VS 1680 Eur

**ATHENA EARRING** 18K rose gold Pink Sapphire 0.14ct, Diamonds 0.18ct, G/VS 1310 Eur

ATHENA EARRING
18K white gold
Ruby 0.14ct,
Diamonds 0.18ct, G/VS
1310 Eur

**ATHENA EARRINGS**18K rose gold
Rubies 0.28ct,
Diamonds 0.12ct, G/VS
1700 Eur

**ATHENA RING** 18K rose gold Diamonds 0.21ct, G/VS 2360 Eur

ATHENA RING 18K rose gold Pink Sapphire 0.14ct, G/VS Diamonds 0.1ct, G/VS 2040 Eur

**ATHENA RING** 18K rose gold Ruby 0.14ct Diamonds 0.1ct, G/VS 2040 Eur

**ATHENA EARRINGS** 18K rose gold Diamonds 0.27ct, G/VS 2140 Eur

ATHENA EARRINGS 18K rose gold Pink Sapphires 0.28ct Diamonds 0.12ct, G/VS 1700 Eur