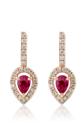

#### DUO EARRING medium size, stud

18K rose gold Diamonds 0.25ct, G/VS 1720 Eur

18K rose gold Diamonds 0.4ct, G/VS 3280 Eur

A subtle statement of confidence and strength, this collection adopts the warrior's aesthetic. It features a spear and a shield—Athena's symbols of power and protection.

The softness of the pear cut and the austerity of sharp, geometric lines blend, creating jewelry pieces that are at once delicate and fierce. The diamond version of Athena jewelry sets up a luxurious minimalist effect. The ruby version is more extravagant, and pieces with pink sapphire have a soft, feminine touch.

**ATHENA EARRINGS**18K rose gold
Rubies 0.28ct,
Diamonds 0.12ct, G/VS
1700 Eur

**ATHENA RING** 18K rose gold Diamonds 0.21ct, G/VS 2360 Eur

ATHENA RING 18K rose gold Pink Sapphire 0.14ct, G/VS Diamonds 0.1ct, G/VS 2040 Eur

**ATHENA RING** 18K rose gold Ruby 0.14ct Diamonds 0.1ct, G/VS 2040 Eur

**ATHENA EARRINGS** 18K rose gold Diamonds 0.27ct, G/VS 2140 Eur

ATHENA EARRINGS 18K rose gold Pink Sapphires 0.28ct Diamonds 0.12ct, G/VS 1700 Eur