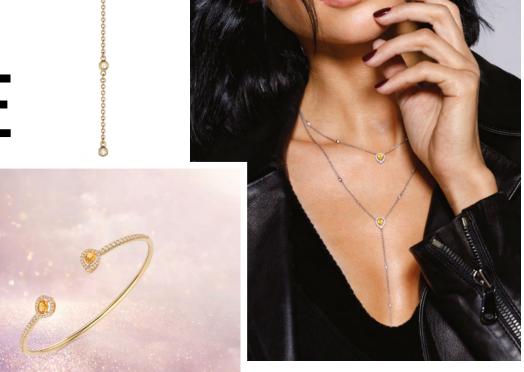

#### **INNER EYE NECKLACE**

18K yellow gold Sapphire 0.12ct Diamonds 0.34ct G/VS 3300 Eur

#### **INNER EYE NECKLACE**

18K yellow gold Sapphire 0.12ct Diamonds 0.26ct G/VS 2850 Eur

## collection INNER EYE

The Inner Eye jewelry shines with a sensual bohemian vibe. The focus of this collection is a triangle framing a brilliant blue sapphire, emerald, or diamond. An ancient talisman, it symbolizes intuition and perception beyond ordinary sight. Geometric rings, flexible bracelets, dazzling earrings, and diamond-embellished necklaces are made to enhance the magnetic aura of the free and sensual woman.

#### **INNER EYE RING**

18K yellow gold Sapphire 0.06ct Lapis lazuli 0.12ct Diamonds 0.12ct G/VS 1680 Eur