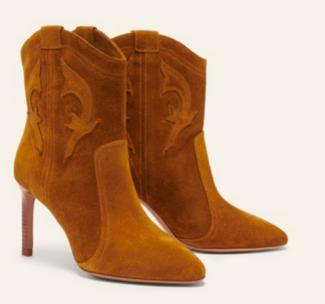

## CAITLIN BOOTS

Flagship model of the ba&sh house, the Caitlin ankle boots, inspired by the western style and crafted in suede calf leather in Portugal, embody boldness and trendiness. Assert your style with these iconic ankle boots that add a distinctive touch to your wardrobe, merging bohemian charm with the Parisian spirit of the brand.

caitlin boots brown.

caitlin boots black.

Heaitlin boots brown.

Heaitlin boots black.