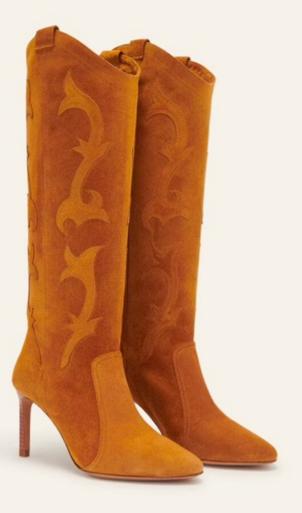

## CAITLIN BOOTS

Flagship model of the ba&sh house, the Caitlin ankle boots, inspired by the western style and crafted in suede calf leather in Portugal, embody boldness and trendiness. Assert your style with these iconic ankle boots that add a distinctive touch to your wardrobe, merging bohemian charm with the Parisian spirit of the brand.

caitlin boots brown.

caitlin boots black.

Heaitlin boots brown.

Heaitlin boots black.