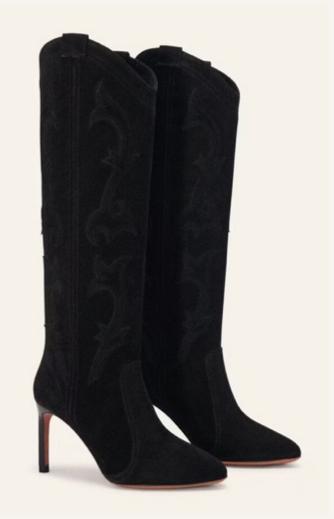

## CAITLIN BOOTS

Flagship model of the ba&sh house, the Caitlin ankle boots, inspired by the western style and crafted in suede calf leather in Portugal, embody boldness and trendiness. Assert your style with these iconic ankle boots that add a distinctive touch to your wardrobe, merging bohemian charm with the Parisian spirit of the brand.

caitlin boots brown.

caitlin boots black.

Heaitlin boots brown.

Heaitlin boots black.