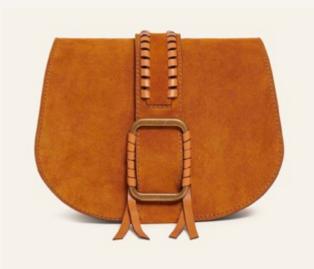

#### SIGN BAG

The Sign bag was specially created for the contemporary Parisian. With its classic and elegant shape, the Sign bag will undoubtedly elevate your look. The centerpiece of this bag is the new metallic piece "Sign," the new emblem of ba&sh. Chic but also versatile, the Sign bag can be worn crossbody or by hand thanks to its top handle. Available in classic ba&sh suede and smooth leather, both **certified by LWG**.