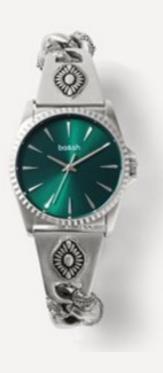

#### RESET

#### The first watch by ba&sh

Named RESET as an invitation to take a break and a promise of renewal.

The braided bracelet with engraved links celebrates the meeting of cultures. Halfway between ancestral heritage and a rock spirit, RESET is a watch that blends genres, much like ba&sh; both bohemian and Parisian. RESET charms with its timeless aged effect, achieved by brushing and hand-patinating raw steel, piece by piece. A favorite watch that will bring an extra touch of style and energy to any outfit, available in three variations.

Reset white Reset green Reset black