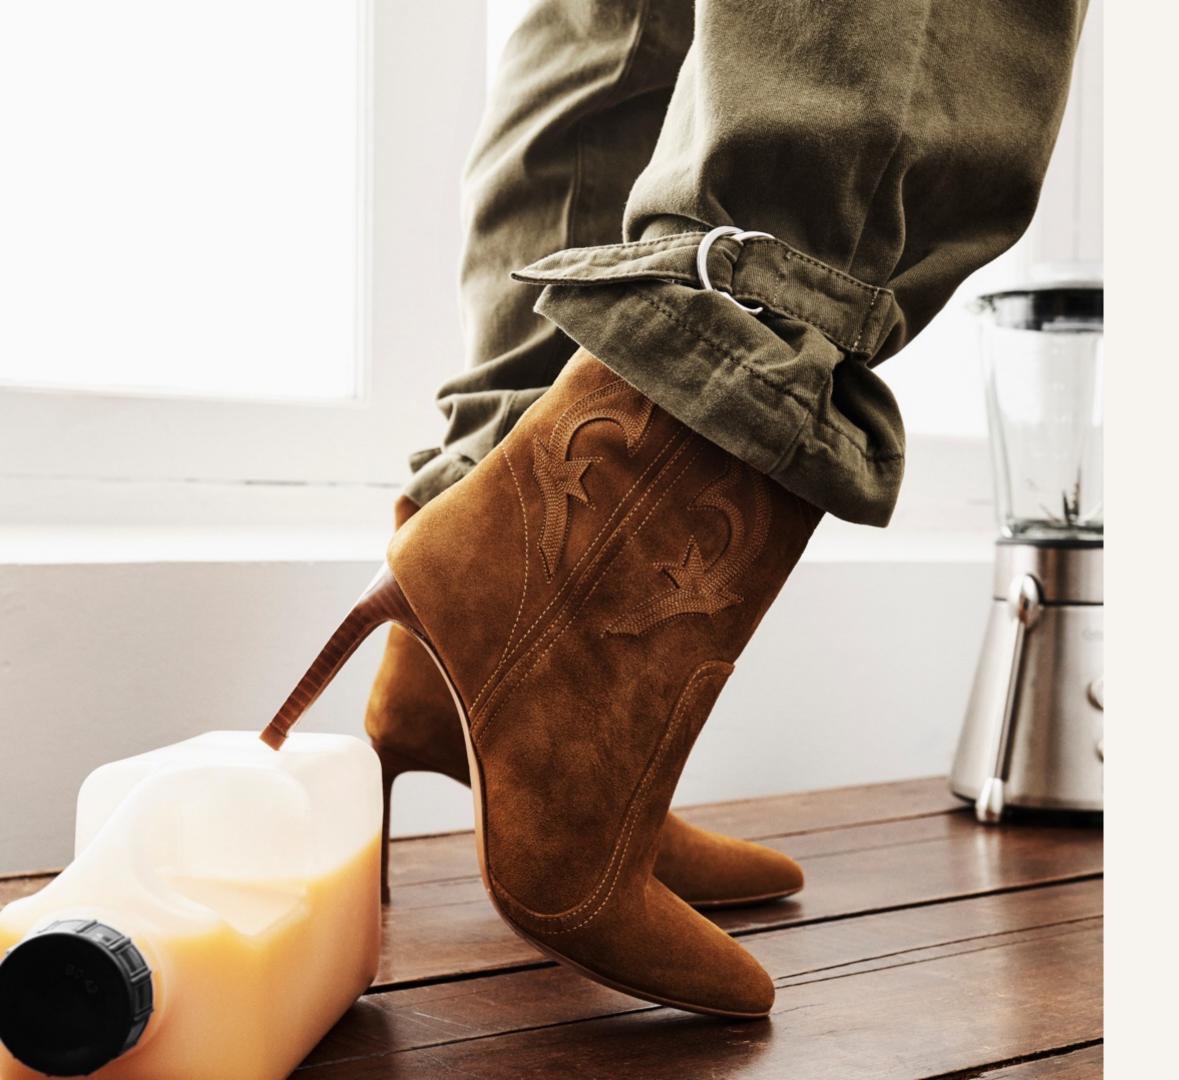

## CAITLIN BOOTS

Flagship model of the ba&sh house, the Caitlin ankle boots, inspired by the western style and crafted in suede calf leather in Portugal, embody boldness and trendiness. Assert your style with these iconic ankle boots that add a distinctive touch to your wardrobe, merging bohemian charm with the Parisian spirit of the brand.