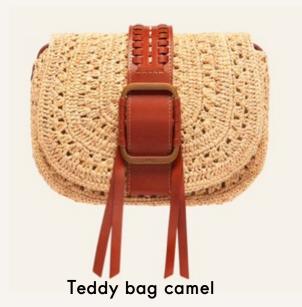

#### TEDDY BAG

The ba&sh TEDDY bag was designed by Barbara & Sharon as an essential companion for women, carrying all their essentials. Rounded and adorned with numerous artisanal details, such as handwoven elements that give the bag its unique identity. The TEDDY bag is a nomad that adds a bohemian-chic twist to all looks, emblematic of the ba&sh brand. A shoulder bag that aligns with ethical and sustainable practices: the bag is crafted from Italian leathers sourced from tanneries audited by the Leather Working Group.

Teddy bag small cognac

Teddy bag small kaki

Teddy bag cognac