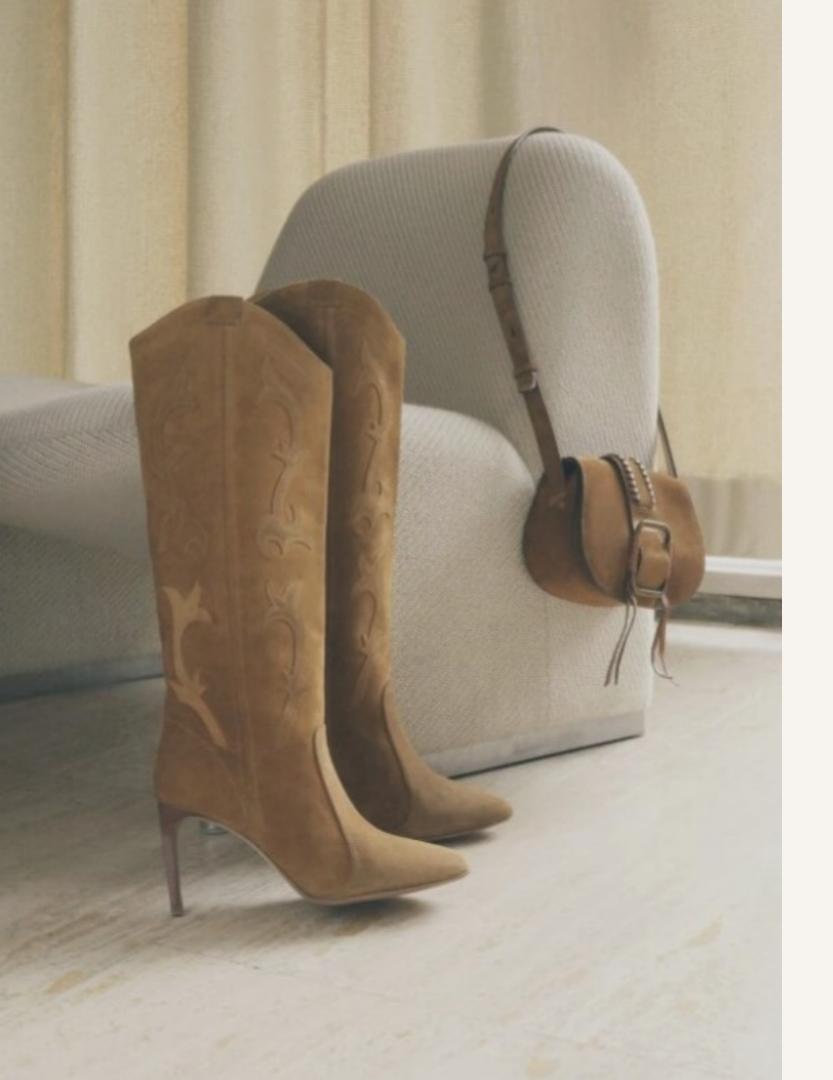

## CAITLIN BOOTS

Flagship model of the ba&sh house, the Caitlin ankle boots, inspired by the western style and crafted in suede calf leather in Portugal, embody boldness and trendiness. Assert your style with these iconic ankle boots that add a distinctive touch to your wardrobe, merging bohemian charm with the Parisian spirit of the brand.

#### SIGN BAG

The Sign bag was specially created for the contemporary Parisian. With its classic and elegant shape, the Sign bag will undoubtedly elevate your look. The centerpiece of this bag is the new metallic piece "Sign," the new emblem of ba&sh. Chic but also versatile, the Sign bag can be worn crossbody or by hand thanks to its top handle. Available in classic ba&sh suede and smooth leather, both **certified by LWG**.