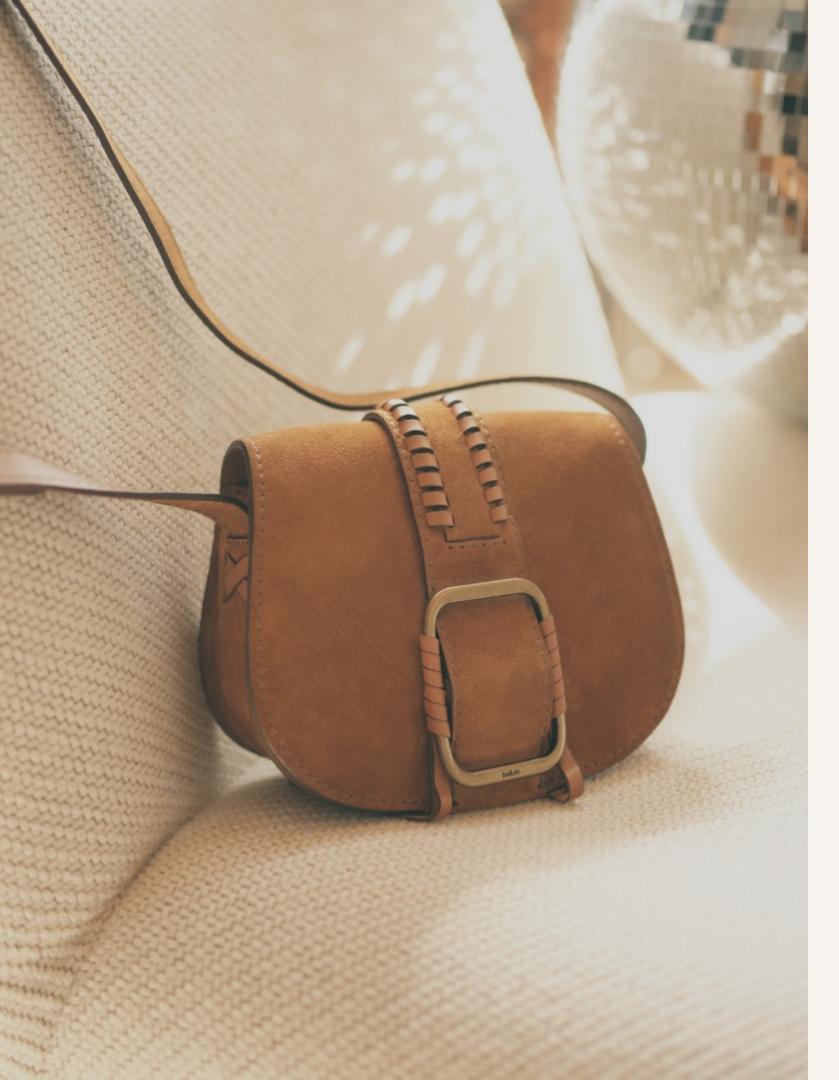

#### SIGN BAG

The Sign bag was specially created for the contemporary Parisian. With its classic and elegant shape, the Sign bag will undoubtedly elevate your look. The centerpiece of this bag is the new metallic piece "Sign," the new emblem of ba&sh. Chic but also versatile, the Sign bag can be worn crossbody or by hand thanks to its top handle. Available in classic ba&sh suede and smooth leather, both **certified by LWG**.