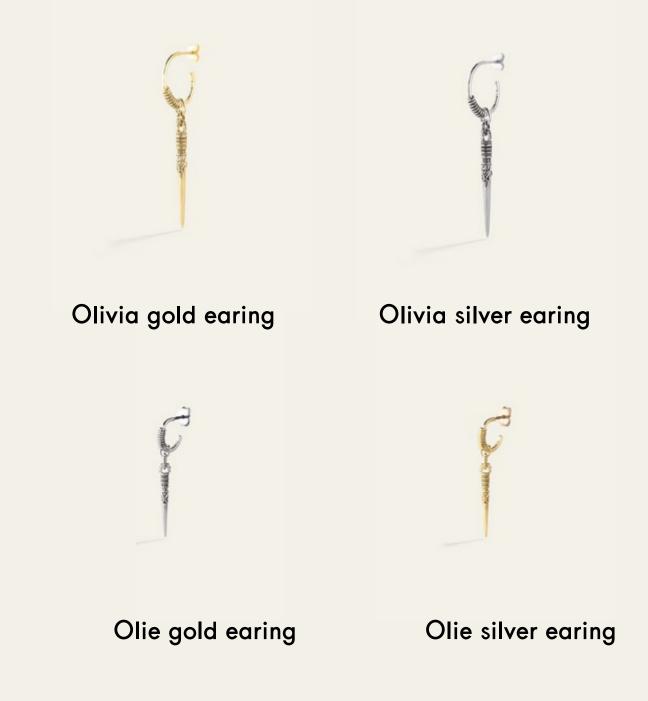

# JEWELS

ba&sh Jewelry is an eco-friendly collection with a rock and bohemian spirit. A true invitation to travel, the **Olivia** and **Olie earrings** are inspired by antique jewelry, and their engravings are done with a laser. A solid 925 recycled silver earring that stands alone for a unique look.