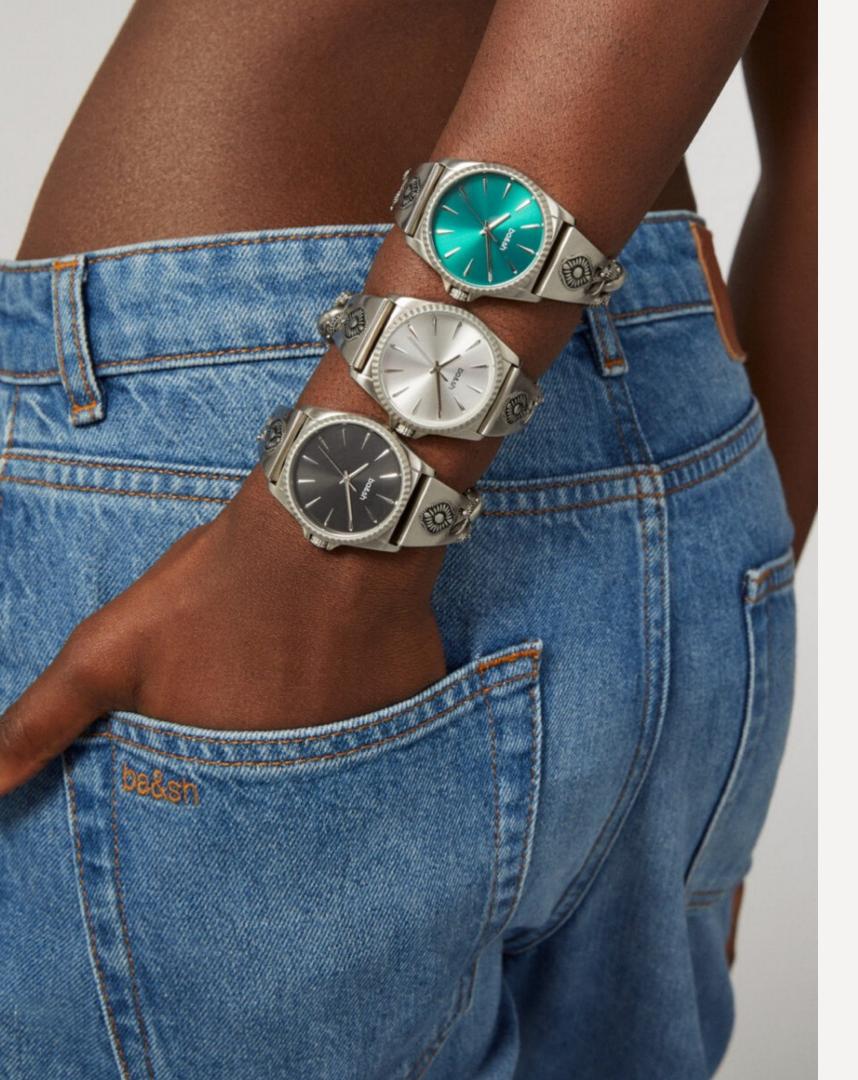

#### RESET

#### The first watch by ba&sh

Named RESET as an invitation to take a break and a promise of renewal.

The braided bracelet with engraved links celebrates the meeting of cultures. Halfway between ancestral heritage and a rock spirit, RESET is a watch that blends genres, much like ba&sh; both bohemian and Parisian. RESET charms with its timeless aged effect, achieved by brushing and hand-patinating raw steel, piece by piece. A favorite watch that will bring an extra touch of style and energy to any outfit, available in three variations.

Reset white Reset green Reset black