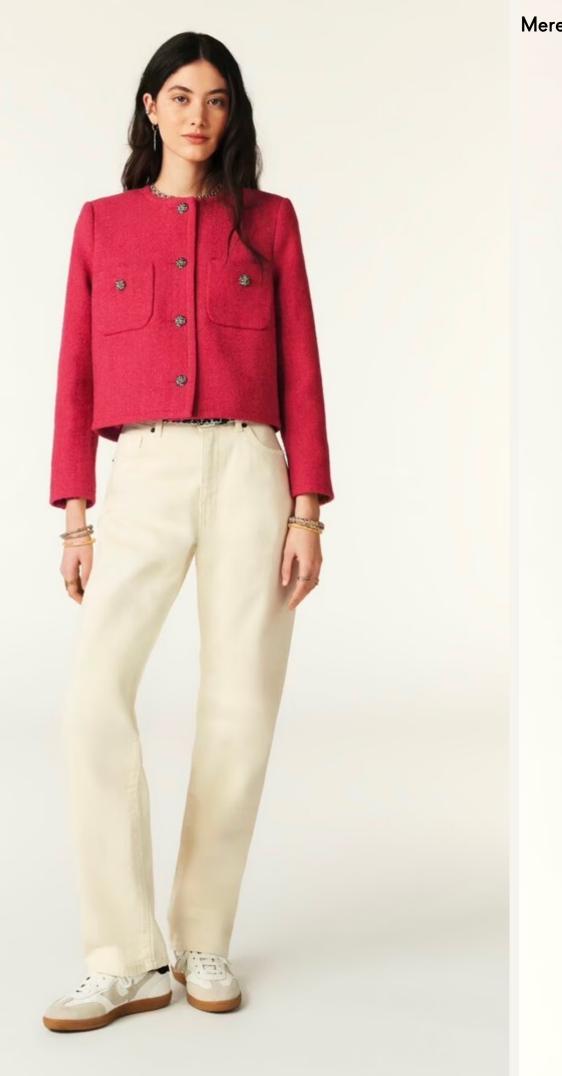

## MEREDITH JACKET

The flagship of our wardrobe, the Meredith jacket, captivates with its undeniable glamour and chic. The golden buttons add a touch of sophistication, making Meredith a must-have for those seeking timeless elegance with a hint of modernity.