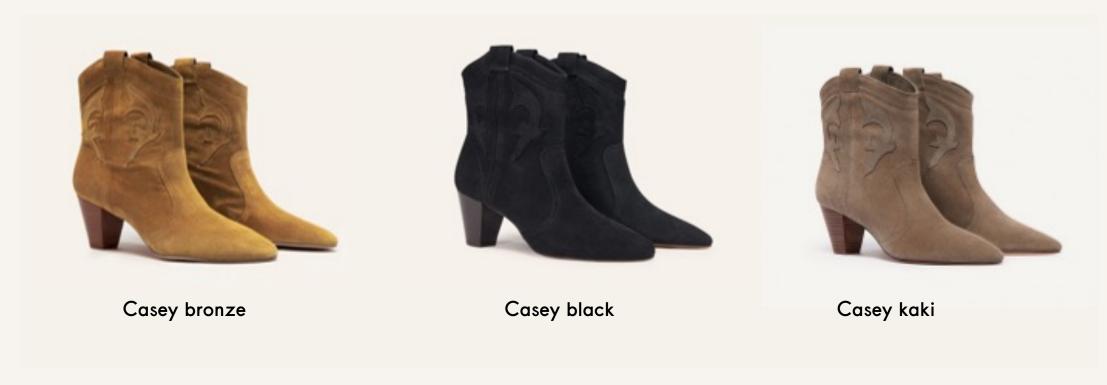

## CASEY BOOTS

The CASEY boots capture the wild spirit of the CAITLIN collection by ba&sh. The authentic design is feminized with a beveled heel and a velvety touch. They complement your finest looks, whether in summer or winter. From the natural bronze effect to the timeless elegance of black, the versions adapt to the nuances of a flowing skirt or a bohemian dress.