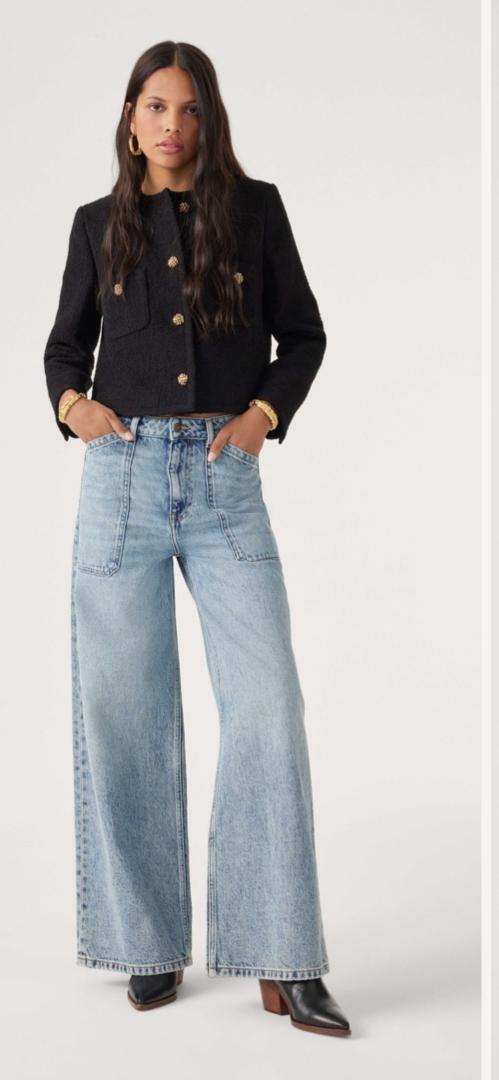

## MEREDITH JACKET

The flagship of our wardrobe, the Meredith jacket, captivates with its undeniable glamour and chic. The golden buttons add a touch of sophistication, making Meredith a must-have for those seeking timeless elegance with a hint of modernity.