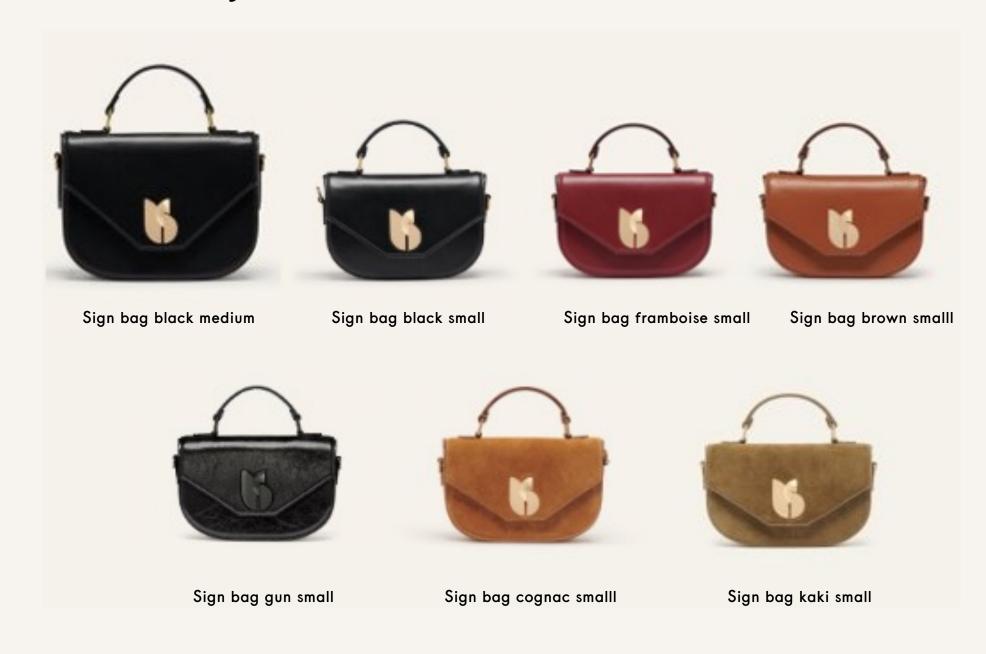

#### SIGN BAG

The Sign bag was specially created for the contemporary Parisian. With its classic and elegant shape, the Sign bag will undoubtedly elevate your look. The centerpiece of this bag is the new metallic piece "Sign," the new emblem of ba&sh. Chic but also versatile, the Sign bag can be worn crossbody or by hand thanks to its top handle. Available in classic ba&sh suede and smooth leather, both **certified by LWG**.