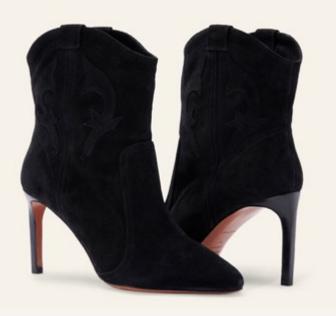

## CAITLIN BOOTS

Flagship model of the ba&sh house, the Caitlin ankle boots, inspired by the western style and crafted in suede calf leather in Portugal, embody boldness and trendiness. Assert your style with these iconic ankle boots that add a distinctive touch to your wardrobe, merging bohemian charm with the Parisian spirit of the brand.

caitlin boots brown.

caitlin boots black.

Heaitlin boots brown.

Heaitlin boots black.