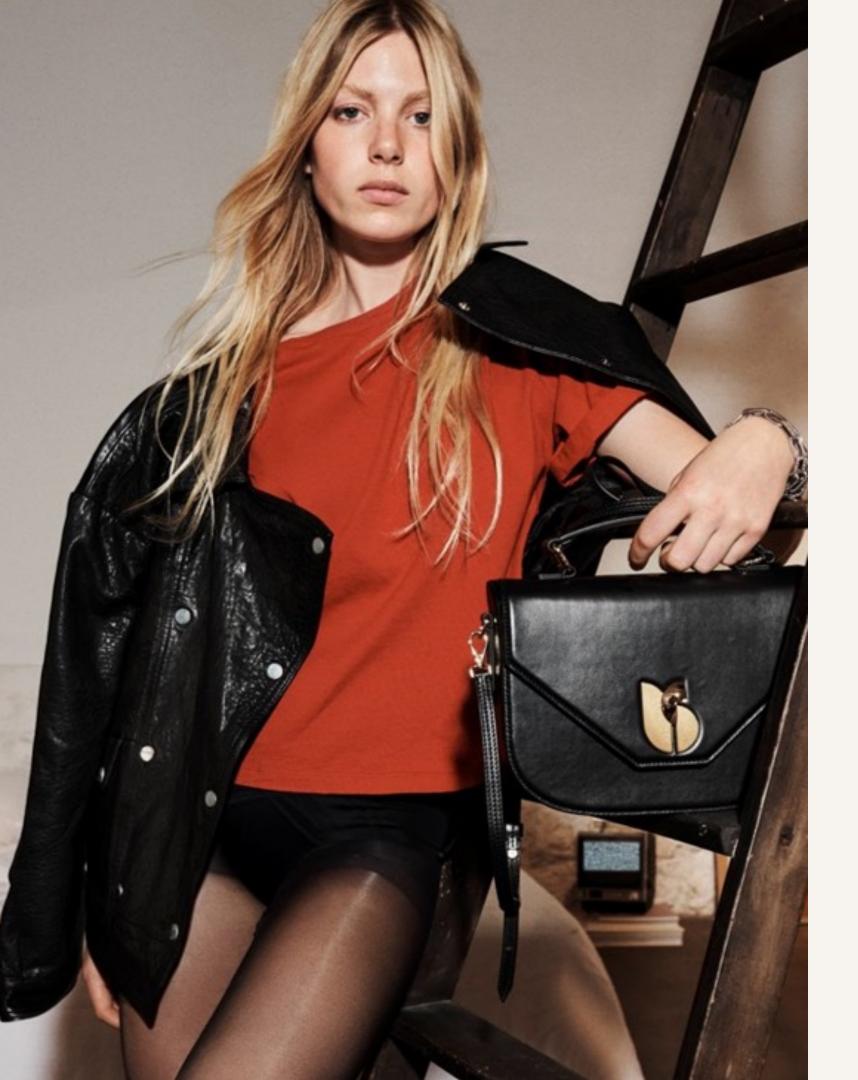

#### SIGN BAG

The Sign bag was specially created for the contemporary Parisian. With its classic and elegant shape, the Sign bag will undoubtedly elevate your look. The centerpiece of this bag is the new metallic piece "Sign," the new emblem of ba&sh. Chic but also versatile, the Sign bag can be worn crossbody or by hand thanks to its top handle. Available in classic ba&sh suede and smooth leather, both **certified by LWG**.