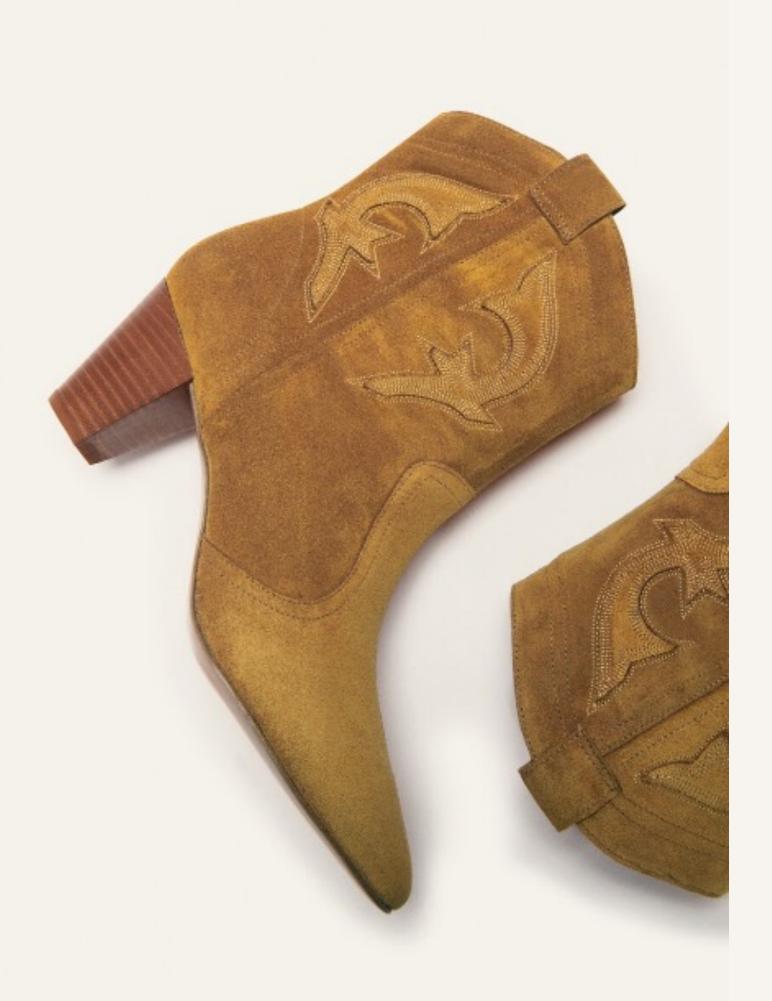

## CAITLIN BOOTS

Flagship model of the ba&sh house, the Caitlin ankle boots, inspired by the western style and crafted in suede calf leather in Portugal, embody boldness and trendiness. Assert your style with these iconic ankle boots that add a distinctive touch to your wardrobe, merging bohemian charm with the Parisian spirit of the brand.

caitlin boots brown.

caitlin boots black.

Heaitlin boots brown.

Heaitlin boots black.