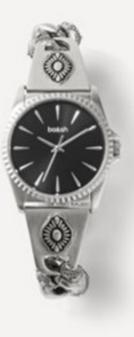

#### RESET

#### The first watch by ba&sh

Named RESET as an invitation to take a break and a promise of renewal.

The braided bracelet with engraved links celebrates the meeting of cultures. Halfway between ancestral heritage and a rock spirit, RESET is a watch that blends genres, much like ba&sh; both bohemian and Parisian. RESET charms with its timeless aged effect, achieved by brushing and hand-patinating raw steel, piece by piece. A favorite watch that will bring an extra touch of style and energy to any outfit, available in three variations.

Reset white Reset green Reset black