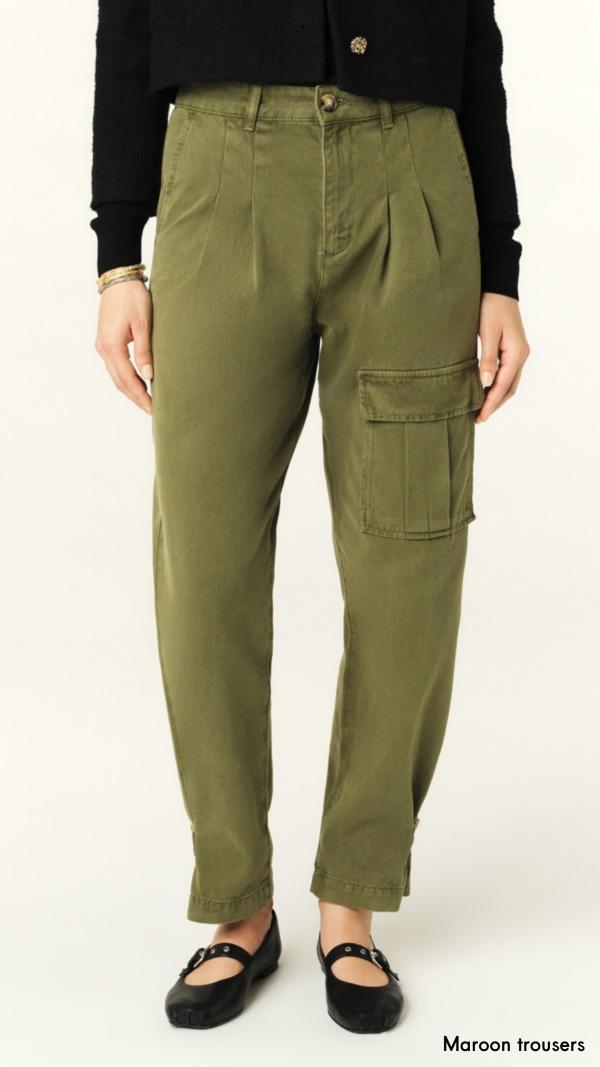

spirit of the brand.





caitlin boots brown.



caitlin boots black.



Heaitlin boots brown.



Heaitlin boots black.



#### SIGN BAG

The Sign bag was specially created for the contemporary Parisian. With its classic and elegant shape, the Sign bag will undoubtedly elevate your look. The centerpiece of this bag is the new metallic piece "Sign," the new emblem of ba&sh. Chic but also versatile, the Sign bag can be worn crossbody or by hand thanks to its top handle. Available in classic ba&sh suede and smooth leather, both **certified by LWG**.





# MILOS JACKET

A staple in our collection, the Milos jacket embodies elegance with its short cut and Peter Pan collar. Available in black or brown, it adds an original touch to any outfit, combining sophistication with bold style.

















## CASEY BOOTS

The CASEY boots capture the wild spirit of the CAITLIN collection by ba&sh. The authentic design is feminized with a beveled heel and a velvety touch. They complement your finest looks, whether in summer or winter. From the natural bronze effect to the timeless elegance of black, the versions adapt to the nuances of a flowing skirt or a bohemian dress.

The LWG certified suede calf confirms an eco-friendly manufacturing process, a core value for the brand.





#### TEDDY BAG

The ba&sh TEDDY bag was designed by Barbara & Sharon as an essential companion for women, carrying all their essentials. Rounded and adorned with numerous artisanal details, such as handwoven elements that give the bag its unique identity. The TEDDY bag is a nomad that adds a bohemian-chic twi