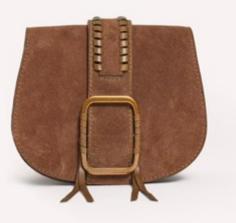

#### TEDDY BAG

The ba&sh TEDDY bag was designed by Barbara & Sharon as an essential companion for women, carrying all their essentials. Rounded and adorned with numerous artisanal details, such as handwoven elements that give the bag its unique identity. The TEDDY bag is a nomad that adds a bohemian-chic twist to all looks, emblematic of the ba&sh brand. A shoulder bag that aligns with ethical and sustainable practices: the bag is crafted from Italian leathers sourced from tanneries audited by the Leather Working Group.