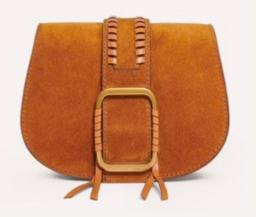

#### SIGN BAG

The Sign bag was specially created for the contemporary Parisian. With its classic and elegant shape, the Sign bag will undoubtedly elevate your look. The centerpiece of this bag is the new metallic piece "Sign," the new emblem of ba&sh. Chic but also versatile, the Sign bag can be worn crossbody or by hand thanks to its top handle. Available in classic ba&sh suede and smooth leather, both **certified by LWG**.