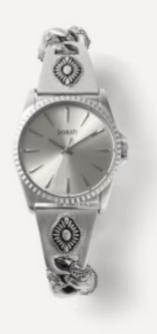

#### RESET

#### The first watch by ba&sh

Named RESET as an invitation to take a break and a promise of renewal.

The braided bracelet with engraved links celebrates the meeting of cultures. Halfway between ancestral heritage and a rock spirit, RESET is a watch that blends genres, much like ba&sh; both bohemian and Parisian. RESET charms with its timeless aged effect, achieved by brushing and hand-patinating raw steel, piece by piece. A favorite watch that will bring an extra touch of style and energy to any outfit, available in three variations.

Reset white Reset green Reset black