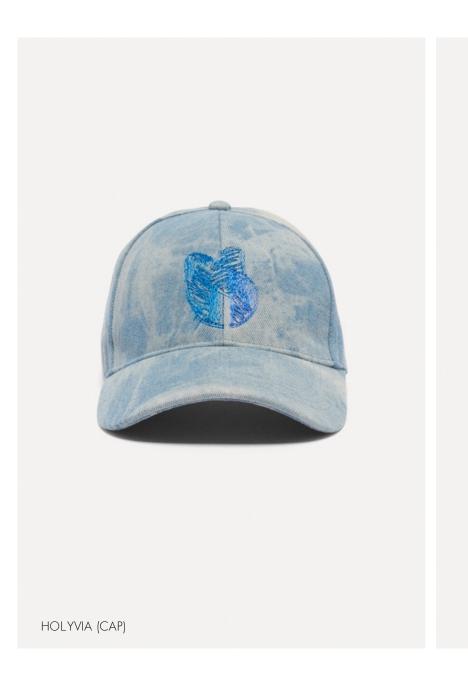

ROMEO (JACKET) ROSIE (T-SHIRT) BALY (SKIRT) SANDALA (SCARF)

SPADE (SHIRT) SYLVIA (SHORT)

PAYNE (JACKET)
PISTACHIO (PANT)
DEBORAH (SHIRT)
LOW CRUSH (SHOES)

Gaspard (Cardigan) Erell (Pant) Holyvat (Cap)

BRITTANY (JACKET) BONNIE (SKIRT) NAOMIE (NECKLACE) SYLVIA (SCARF)