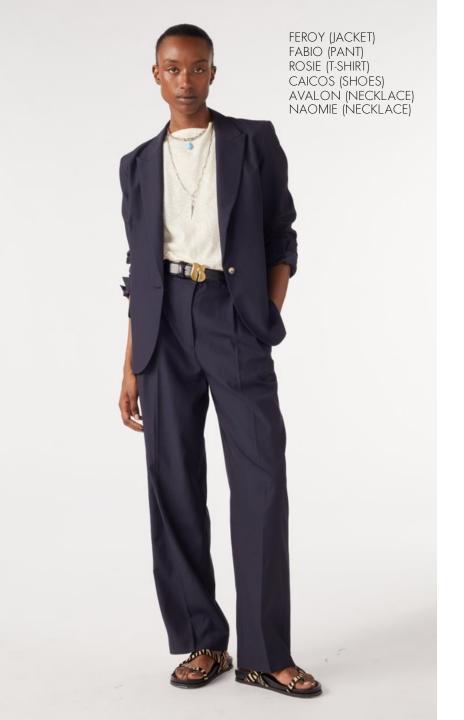

WESTA (DRESS) AVALON (NECKLACE) NAOMIE (NECKLACE)

LUCIA (TOP) LUKAS (SKIRT

Wasta (Dress) June (Bag)

LOIG (PANTS)

BENN (TOP) BRYCEY (SKIRT) CERY (SHOES)

Lirkin (top) Marlon (pants) Caicos (shoes)

Lirkin (top) Lermaid (pants)