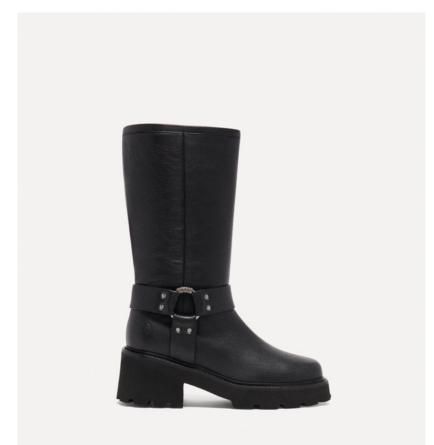

STATIC (JACKET) JAGG (BRACELET)









OAISSA (DRESS)

FILA (DRESS)





pensee (Dress) June Rafia (Bag)











Aymar (top) Aaron (pant)



TERRA (SHIRT) AARON (PANT) CERY (SHOES)







AMINA (DRESS) TERRA (SHIRT) CILLY (SHOES)







WESTA (DRESS) AVALON (NECKLACE) NAOMIE (NECKLACE)













LUCIA (TOP) LUKAS (SKIRT















Wasta (Dress) June (Bag)









LOIG (PANTS)









BENN (TOP) BRYCEY (SKIRT) CERY (SHOES)





Lirkin (top) Marlon (pants) Caicos (shoes)









Lirkin (top) Lermaid (pants)







PUSHA (CARDIGAN)







DOUDI (JUMPSUIT)





CESAR (TOP)



DRIXY (TOP ROSIE (T-SHIRT) NAOMIE (NECKLACE) AEROSMITH (NECKLACE) JAGG (BRACELET)





Locky (Shirt) Loig (Jean) Hatty (Cap)











TINY JUNE TRICOLOR (BAG)







JUNE BLACK (BAG)

























HIGH CALAS (SHOES)







HERALD (CAP)