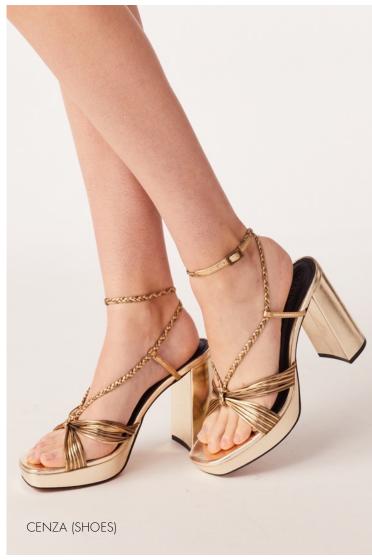

FLOE (SHIRT) FLEY (SKIRT) HCALAS (SHOES)

BULL (JACKET) BALY (SKIRT) ROSIE (T-SKIRT) SANDALA (SCARF)

Gardy (jumper) Maroon (pant) Cayla (shoes)

CALY ((COAT) JALY (PANT) SANDALA (SCARF) BARBARA (BELT)

FADI (DRESS) HCALAS (SHOES)