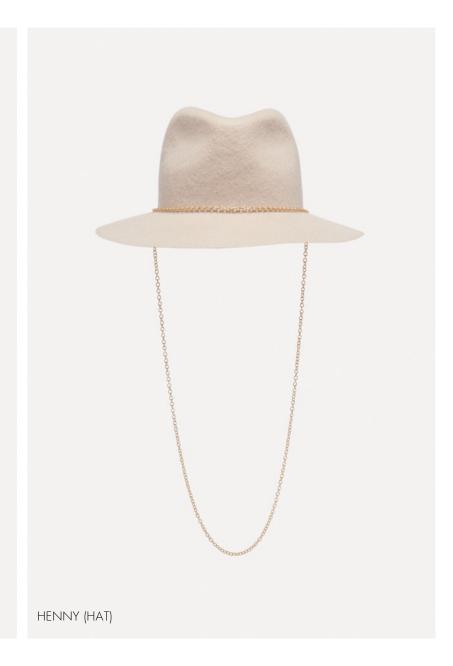

elvina (dress) Henny (hat) Jagg (bracelet)

TOMY (TRENCH) SCHERIF (SHIRT) BOOTY (PANT)

STATIC (KACKET) SARKER (PANT) SALIA (TOP)

Salia (TOP) Tuly (Pant) Jagg (Bracelet) Shilo (Bracelet)

BRATY (CARDIGAN) BRYCEY (SKIRT)